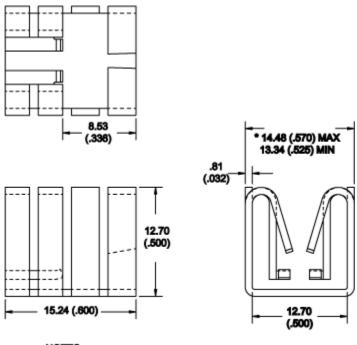

# Mechanical Outline Drawing

NOTES: 1. \* DENOTES CRITICAL DIMENSION.

| Thermal    | 26.8 |  |
|------------|------|--|
| Resistance | 20.8 |  |

Thermal resistance value is based on a 75°C rise in natural