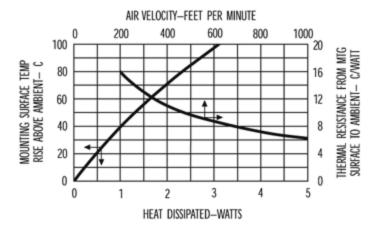

## For use with TO-220 packages

591202b00000 VIS#002775



# Mechanical Outline Drawing



NOTES: 1. \* DENOTES CRITICAL DIMENSION.

| Thermal    | 26.8 |  |
|------------|------|--|
| Resistance | 20.8 |  |

Thermal resistance value is based on a 75°C rise in natural

#### Thermal Curves

convection



### **Product Information**

| 12 Digit Part # | Description                      | Finish           | Board<br>Mounting |
|-----------------|----------------------------------|------------------|-------------------|
| 591202b00000    | Heat sink with no added hardware | Black<br>Anodize | N/A               |

#### Not Exactly what you need?

We offer several options for those applications which require a more unique solution. For slight modifications of this part or other attachment options, finishes, and interface materials, contact your <u>local representative</u>. Challenge us with your thermal requirements - we can design custom solutions.

For technical help with our Standard Products, please call (603) 223-1921, or contact your local Manufacturer's Rep

Email: info@aavid.com

Visi